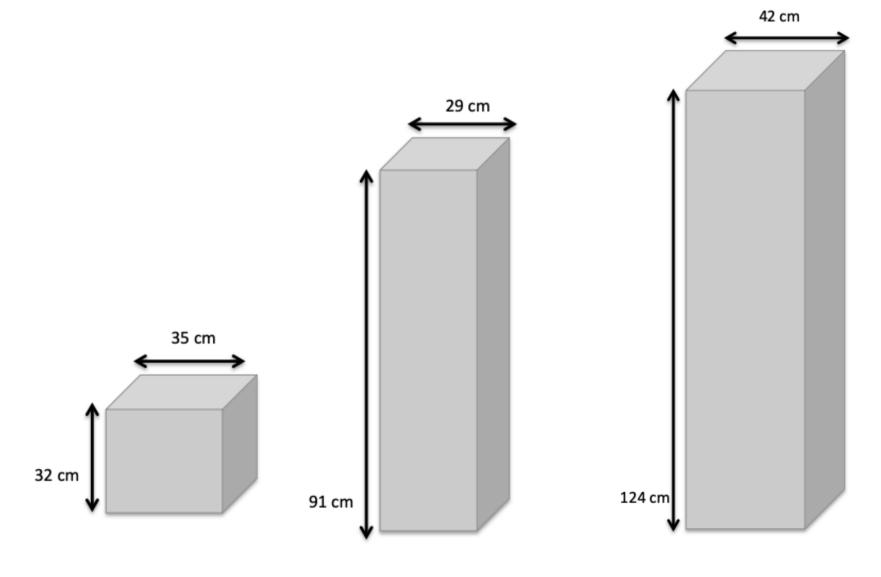

## Gallery Equipment Hire Price List

| Equipment                                                    | Price per week                                                                |
|--------------------------------------------------------------|-------------------------------------------------------------------------------|
| Flat Screen TV Monitor (2 available)                         | Set on plinth: £25 + VAT                                                      |
|                                                              | Set on wall by Four Corners staff: £50 + VAT                                  |
| Box Video Monitor (1 Small, 1 Medium, and 1 Large available) | £25 + VAT each                                                                |
| DVD Player                                                   | £25 + VAT                                                                     |
| Projector (2 available)                                      | Set on plinth: £25 + VAT                                                      |
|                                                              | Mounted on central support plinth and set up by Four Corners staff: £75 + VAT |
| Projection Screen                                            | £25 + VAT                                                                     |
| PA System and Microphone                                     | £50 + VAT                                                                     |
| Vitrines (1 Small and 1 Large available)                     | £70 + VAT each                                                                |
| Plinths (4 available, see sizes on next page)                | Free                                                                          |

## **Gallery Plinths**

1 x each available