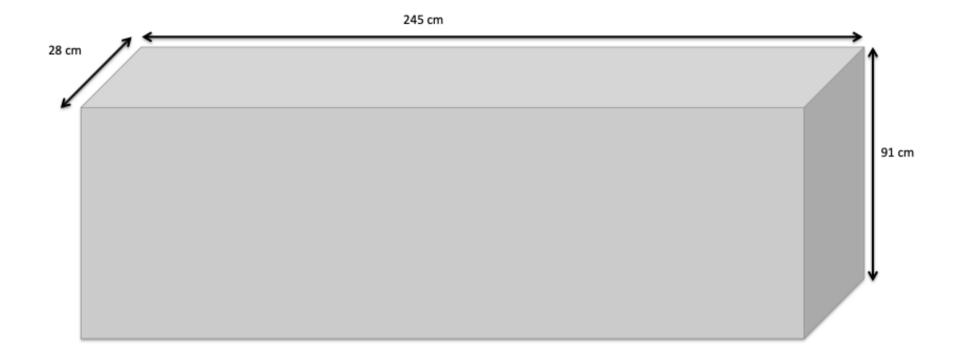

## Gallery Equipment Hire Price List

| Equipment                                                    | Price per week                                                                |
|--------------------------------------------------------------|-------------------------------------------------------------------------------|
| Flat Screen TV Monitor (2 available)                         | Set on plinth: £25 + VAT                                                      |
|                                                              | Set on wall by Four Corners staff: £50 + VAT                                  |
| Box Video Monitor (1 Small, 1 Medium, and 1 Large available) | £25 + VAT each                                                                |
| DVD Player                                                   | £25 + VAT                                                                     |
| Projector (2 available)                                      | Set on plinth: £25 + VAT                                                      |
|                                                              | Mounted on central support plinth and set up by Four Corners staff: £75 + VAT |
| Projection Screen                                            | £25 + VAT                                                                     |
| PA System and Microphone                                     | £50 + VAT                                                                     |
| Vitrines (1 Small and 1 Large available)                     | £70 + VAT each                                                                |
| Plinths (4 available, see sizes on next page)                | Free                                                                          |

## **Gallery Plinths**

1 x each available